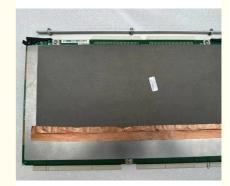

#### Repair Hitachi Aloka Hi Vision Avius RDBF ultrasound board 7513907A CZK4AB

1. Model: 7513907A; CZK4AB; CZK4AB-S12

2. Type: RDBF board

3. Trade term: repair service are provided

4. Warranty: 60 days after fixed