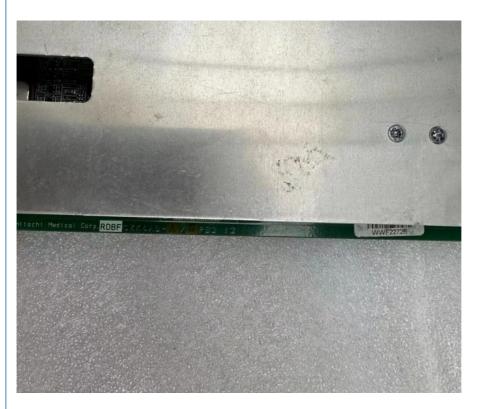

# Repair Hitachi Aloka Hi Vision Avius RDBF ultrasound board 7513907A CZK4AB CZK4AB-S12

#### Repair Hitachi Aloka Hi Vision Avius RDBF ultrasound board 7513907A CZK4AB

1. Model: 7513907A; CZK4AB; CZK4AB-S12

2. Type: RDBF board

3. Trade term: repair service are provided

4. Warranty: 60 days after fixed