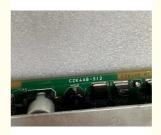

# Repair Hitachi Aloka Hi Vision Avius RDBF ultrasound board 7513907A CZK4AB CZK4AB-S12

#### Repair Hitachi Aloka Hi Vision Avius RDBF ultrasound board 7513907A CZK4AB

1. Model: 7513907A; CZK4AB; CZK4AB-S12

2. Type: RDBF board

3. Trade term: repair service are provided

4. Warranty: 60 days after fixed