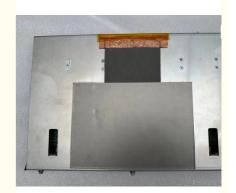

#### Repair Hitachi Aloka Hi Vision Avius RDBF ultrasound board 7513907A CZK4AB

1. Model: 7513907A; CZK4AB; CZK4AB-S12

2. Type: RDBF board

3. Trade term: repair service are provided

4. Warranty: 60 days after fixed