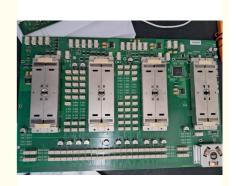

#### GE VolusonE8 original RTF ultrasound board KTI196272

1. Part number: KTI196272

2. Type: RTF board

3. Trade term: Outright&exchange&repair service are provided

4. Warranty: 60 days

More details welcome to contact with us!