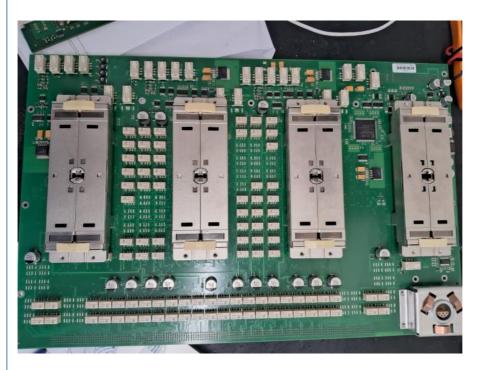

#### GE VolusonE8 original RTF ultrasound board KTI196272

1. Part number: KTI196272

2. Type: RTF board

3. Trade term: Outright&exchange&repair service are provided

4. Warranty: 60 days

More details welcome to contact with us!