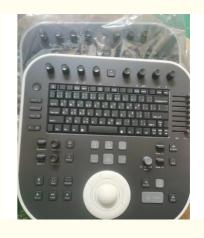

## ATL Clearvue350 CV550 Original Ultrasound Machine Control Panel **Replacement Parts**

## ATL Clearvue350 CV550 original ultrasound control panel

- Part number: /
  Type: Control panel
  Trade term: Outright&exchange&repair service are provided
  Warranty: 60 days

More details welcome to contact with us!