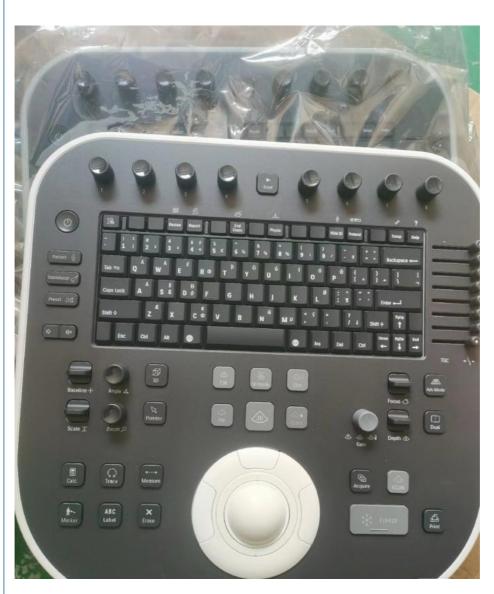

## ATL Clearvue350 CV550 Original Ultrasound Machine Control Panel **Replacement Parts**

## ATL Clearvue350 CV550 original ultrasound control panel

- Part number: /
  Type: Control panel
  Trade term: Outright&exchange&repair service are provided
  Warranty: 60 days

More details welcome to contact with us!