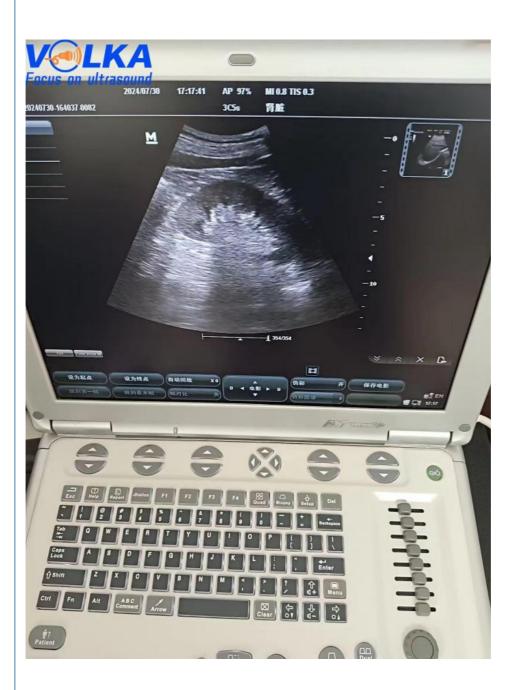

#### **Mindray M7 Ultrasound Machine Features**

The refurbished Mindray M7 is one of the better mid-range portable ultrasound machines due to its very good penetration and color Doppler for vascular and general imaging. The M7 has solid image quality with its 15-inch high resolution TFT LCD with a 170-degree viewing angle.

Important key features for the Mindray M7 portable ultrasound machine:

Octal-beam imaging technology
Tissue harmonic imaging
iZoom for increased imaging accuracy
Tissue Doppler imaging (TDI)
Real-time 3D imaging
iClear speckle suppression
iBeam spatial compounding
iScape panoramic imaging