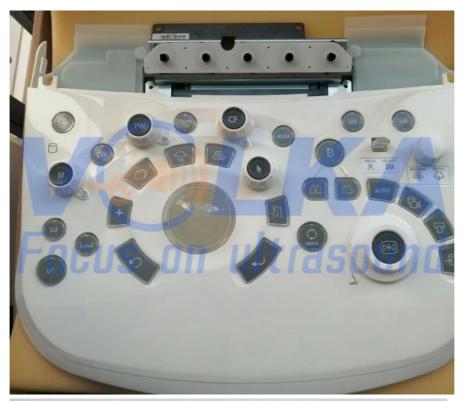

# Hitachi Arietta 60 User Interface Board Control Panel Board EP573800

# FUJI Hitachi Arietta 60 Control Panel User Interface Board

1. Compatible system: Canon SSA-660A

Compatible system. Carlon C
Condition: new and used
Sale: Exchange and outright
Lead time: 3-4 days
Warranty:2 months

#### **Efficient Workflow**

The operating panel layout of Hitachi ARIETTA V60 is designed with efficient workflow in mind. Free customization of many keys is possible. Probe-dependent assignment of functions to controls offers optimum tailoring for each clinical situation. The two-way multi-rotary encoders offer intuitive operation, enabling the management of many functions in one control: working as a joystick for up/down and right/left movement, and as a rotary encoder to adjust other parameters.