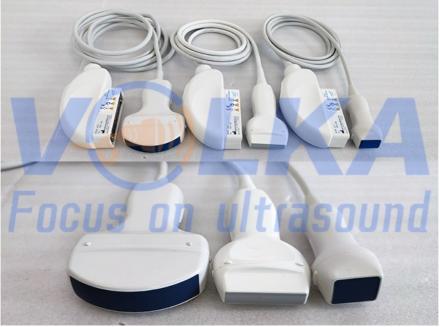

#### Convex

Hitachi C35 Abdominal Convex

Hitachi C251 Abdominal Convex

Hitachi C22P Biopsy Convex

Hitachi C22T Intraoperative Convex

Hitachi C22K Intraoperative Convex

Hitachi C22I Intraoperative Convex

Hitachi C25P Biopsy Convex

## Linear

Hitachi L34 Vascular Linear

Hitachi L441 Vascular Linear

Hitachi L44 Vascular Linear

Hitachi L55 Breast Linear

Hitachi L64 Vascular Linear

Hitachi L43K Intraoperative Robotic

Hitachi L44K Intraoperative Linear

## Phased Aray

Hitachi S211 Phased Array

Hitachi S31 Pediatric Phased Array

Hitachi S3ESL1 TEE Cardio

Hitachi S31KP Intraoperative Burr-Hole

RT-3D (4D)

Hitachi VC34 Convex 3D/4D

Hitachi VL54 Linear 3D/4D Hitachi VC41V Vaginal 3D/4D