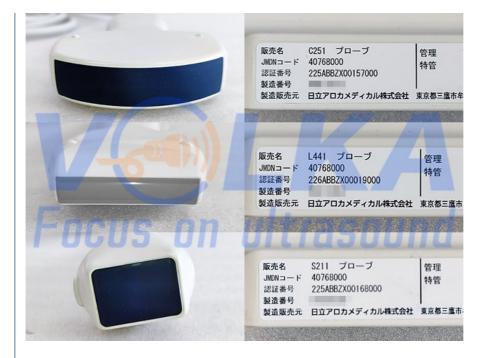

#### Convex

Hitachi C35 Abdominal Convex

Hitachi C251 Abdominal Convex

Hitachi C22P Biopsy Convex

Hitachi C22T Intraoperative Convex

Hitachi C22K Intraoperative Convex

Hitachi C22I Intraoperative Convex

Hitachi C25P Biopsy Convex

## Linear

Hitachi L34 Vascular Linear

Hitachi L441 Vascular Linear

Hitachi L44 Vascular Linear

Hitachi L55 Breast Linear

Hitachi L64 Vascular Linear

Hitachi L43K Intraoperative Robotic

Hitachi L44K Intraoperative Linear

## Phased Aray

Hitachi S211 Phased Array

Hitachi S31 Pediatric Phased Array

Hitachi S3ESL1 TEE Cardio

Hitachi S31KP Intraoperative Burr-Hole

RT-3D (4D)

Hitachi VC34 Convex 3D/4D

Hitachi VL54 Linear 3D/4D Hitachi VC41V Vaginal 3D/4D