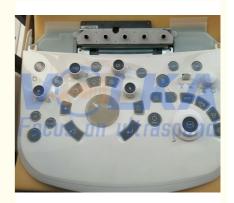

# Hitachi Arietta 60 User Interface Board Control Panel Board EP573800

# FUJI Hitachi Arietta 60 Control Panel User Interface Board

1. Compatible system: Canon SSA-660A

Compatible system. Carlon C
Condition: new and used
Sale: Exchange and outright
Lead time: 3-4 days
Warranty:2 months

#### **Efficient Workflow**

The operating panel layout of Hitachi ARIETTA V60 is designed with efficient workflow in mind. Free customization of many keys is possible. Probe-dependent assignment of functions to controls offers optimum tailoring for each clinical situation. The two-way multi-rotary encoders offer intuitive operation, enabling the management of many functions in one control: working as a joystick for up/down and right/left movement, and as a rotary encoder to adjust other parameters.