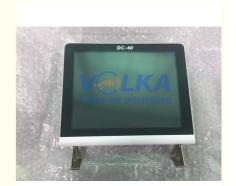

DC-40 touch panel screen

### Mindray DC-40 original touch panel screen 021-000245-00

1. Compatible system: Mindray DC-40

2. Condition: new and used3. Sale: Exchange and outright4. Lead time: 3-4 days

5. Part number: 021-000245-00