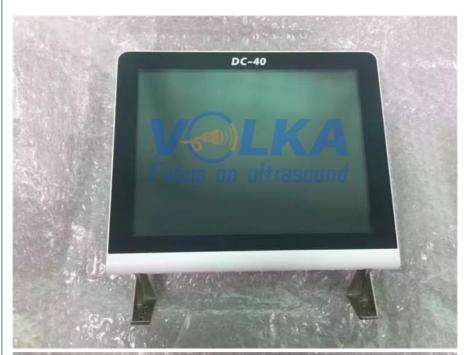

DC-40 touch panel screen

### Mindray DC-40 original touch panel screen 021-000245-00

1. Compatible system: Mindray DC-40

2. Condition: new and used3. Sale: Exchange and outright4. Lead time: 3-4 days

5. Part number: 021-000245-00