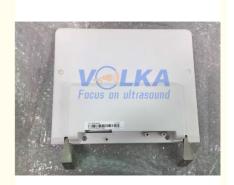

DC-40 touch panel screen

### Mindray DC-40 original touch panel screen 021-000245-00

1. Compatible system: Mindray DC-40

2. Condition: new and used3. Sale: Exchange and outright4. Lead time: 3-4 days

5. Part number: 021-000245-00