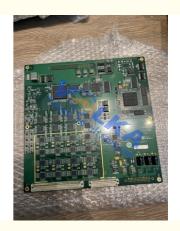

# Chison QBIT 7 Original TX Transmitting Board 10-00426-

## Chison QBIT 7 original TXRX board 10-00426-00

Part number: 10-00426-00
Type: TX board
Trade term: Outright&exchange&repair service are provided
Warranty: 60 days

More details welcome to contact with us!