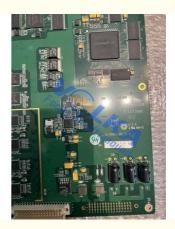

# Chison QBIT 7 Original TX Transmitting Board 10-00426-

## Chison QBIT 7 original TXRX board 10-00426-00

Part number: 10-00426-00
Type: TX board
Trade term: Outright&exchange&repair service are provided
Warranty: 60 days

More details welcome to contact with us!