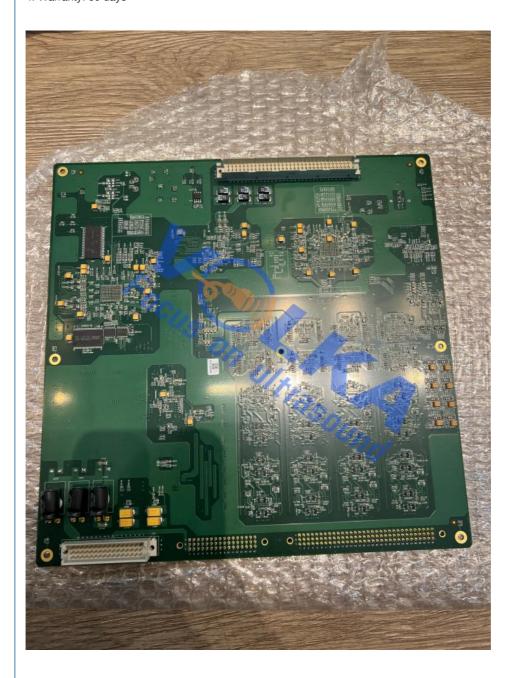

# Chison QBIT 7 Original TX Transmitting Board 10-00426-

## Chison QBIT 7 original TXRX board 10-00426-00

Part number: 10-00426-00
Type: TX board
Trade term: Outright&exchange&repair service are provided
Warranty: 60 days

More details welcome to contact with us!