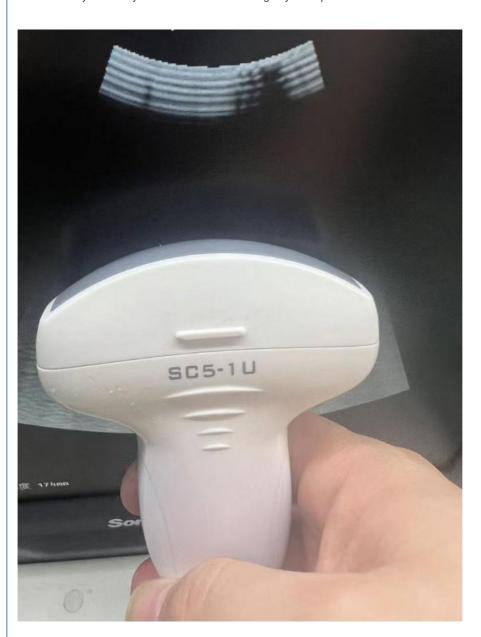

# Repair MIndray Resona 7 Convex Probe SC5-1U Replace Crystal

## Repair MIndray Resona 7 convex Probe SC5-1U replace crystal

- Model: SC5-1U
  Type: convex
- Application:OB/GYN, Abdomen
  Compatible system: Resona 7
- 5. Repair including: replace crystal, repair motor control problem, replace dome and etc
- 6. With 60 days warranty after fixed and 3-5 working days to repair.