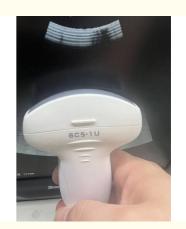

# Repair MIndray Resona 7 Convex Probe SC5-1U Replace Crystal

## Repair MIndray Resona 7 convex Probe SC5-1U replace crystal

- Model: SC5-1U
  Type: convex
- Application:OB/GYN, Abdomen
  Compatible system: Resona 7
- 5. Repair including: replace crystal, repair motor control problem, replace dome and etc
- 6. With 60 days warranty after fixed and 3-5 working days to repair.