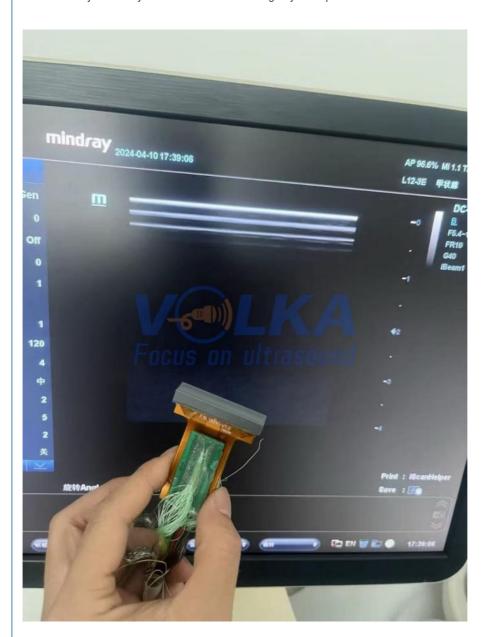

# Repair MIndray DC-70 Linear Small Parts Probe L12-3E

#### Repair MIndray DC-70 Linear Small Parts Probe L12-3E

- 1. Model: L12-3E
- 2. Type: Linear
- 3. Application:Small Parts, Vascular, Musculoskeletal, Pediatrics 4. Compatible system: DC-40, DC-70, DC-8, DC-8 Expert
- 5. Repair including: replace crystal, repair motor control problem, replace dome and etc
- 6. With 60 days warranty after fixed and 3-5 working days to repair.