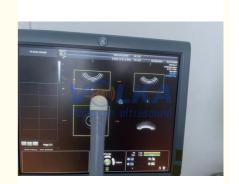

## How to do complete clinical evaluation of your transducer?

#### 1.Frequency conversion

Whether the frequency can be transformed, it's the important indicator.

#### 2.Frequency range

The Wider the range, the better.

### 3.Scanning angle

The bigger the angle, the better. Especially for the intracavitary probes.