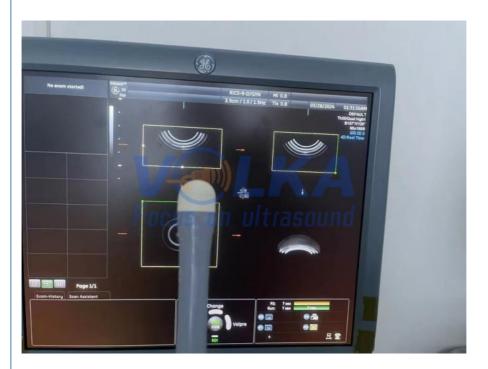

## How to do complete clinical evaluation of your transducer?

#### 1.Frequency conversion

Whether the frequency can be transformed, it's the important indicator.

#### 2.Frequency range

The Wider the range, the better.

### 3.Scanning angle

The bigger the angle, the better. Especially for the intracavitary probes.