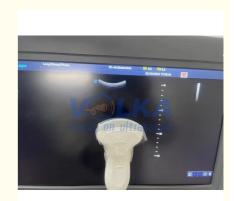

## Repair Sonoscape X3 convex OB/GYN Probe 3C-A

- 1. Model: 3C-A
- 2. Type: convex
- 3. Application:OB/GYN, Abdomen
- 4. Compatible system: X3
- 5. Repair including: replace crystal, repair motor control problem, replace dome and etc
- 6. With 60 days warranty after fixed and 3-5 working days to repair.