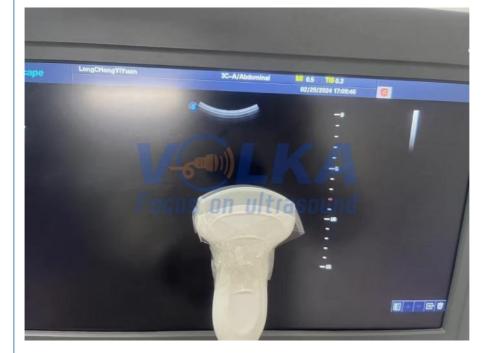

## Repair Sonoscape X3 convex OB/GYN Probe 3C-A

- 1. Model: 3C-A
- 2. Type: convex
- 3. Application:OB/GYN, Abdomen
- 4. Compatible system: X3
- 5. Repair including: replace crystal, repair motor control problem, replace dome and etc
- 6. With 60 days warranty after fixed and 3-5 working days to repair.