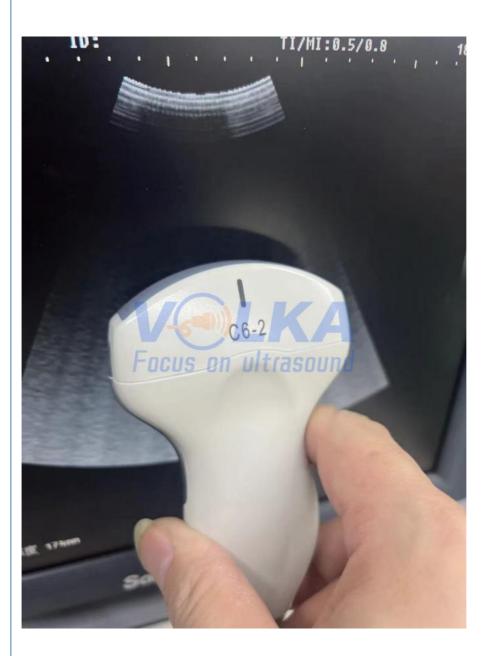

# Repair Philips C6-2 Affiniti 50 Convex OB/GYN Probe C6-2

#### Repair Philips C6-2 Affiniti 50 Convex OB/GYN Probe C6-2

- 1. Model: C6-2
- 2. Type: Convex
- 3. Application:OB/GYN, Abdominal
- 4. Compatible system: Affiniti 50, CX30, Epiq, Sparq
- 5. Repair including: replace crystal, repair motor control problem, replace dome and etc
- 6. With 60 days warranty after fixed and 3-5 working days to repair.