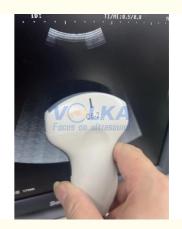

# Repair Philips C6-2 Affiniti 50 Convex OB/GYN Probe C6-2

#### Repair Philips C6-2 Affiniti 50 Convex OB/GYN Probe C6-2

- 1. Model: C6-2
- 2. Type: Convex
- 3. Application:OB/GYN, Abdominal
- 4. Compatible system: Affiniti 50, CX30, Epiq, Sparq
- 5. Repair including: replace crystal, repair motor control problem, replace dome and etc
- 6. With 60 days warranty after fixed and 3-5 working days to repair.